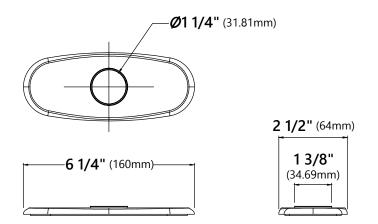

## Deck Plate Dimensions

Overall Dimensions: 6 1/4" x 2 1/2" x 1/4"

## Features

- Metal Construction
- For Use with Single Hole Mount Bathroom Faucets
- Covers Unused Bathroom Sink Holes

## **Available Finishes**

- Brushed Gold
- Chrome
- Gunmetal
- Matte Black
- Oil Rubbed Bronze
- Spot Free Stainless Steel
- Spot Free Brushed Gold

**NOTE:** Deck plate assembly is compatible with all faucet models. Locating ring is required for Kraus models KBF-1211 and KBF-1221. For all other Kraus and non-Kraus models, simply remove the locating ring prior to installation, please refer to our installation manual for further information.

Warranty

Kraus 1 Year Limited Warranty see website for details www.kraususa.com